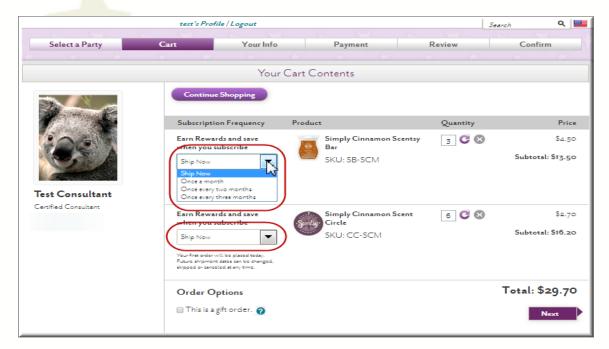

## **Starting a Customer Loyalty Subscription**

It's very easy for customers to place a Customer Loyalty Subscription. Let's walk through the process. Your customer will:

- 1. Shop as usual.
- 2. Go to Checkout.
- 3. Choose how often they want each product shipped. Customers may have different products shipped at different intervals. They choose shipping frequency from the drop down box.