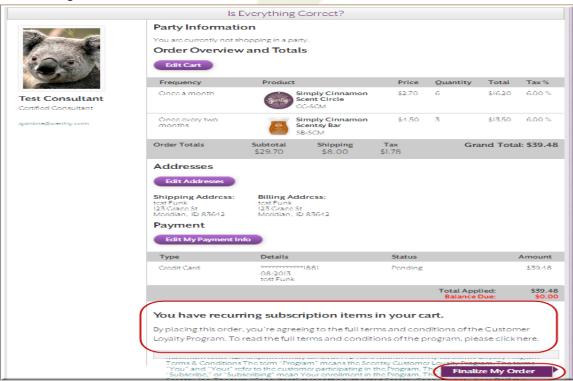

5. Enter payment information and click Next.

6. Review order and read the Terms and Conditions. Choosing **Finalize my Order** indicates that the customer agrees to the Terms and Conditions.

7. Confirm the order and the process is complete.