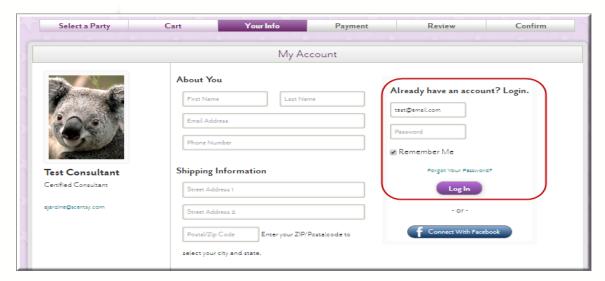

4. Click **Next.** If the customer has logged in, they will be taken to the payment page. If they have not logged in, they will be taken to the login page to finish processing their subscription.

**SCENTSY FAMILY TRAINING** 