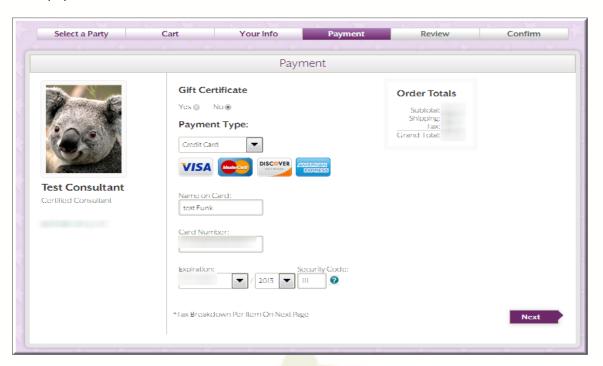

5. Enter payment information and click Next.

6. Review order and read the Terms and Conditions. Choosing **Finalize my Order** indicates that the customer agrees to the Terms and Conditions.

7. Confirm the order and the process is complete.