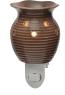

### **Plug-In Scentsy Warmers**

Blizzard [G]

Bluster [G]

Fright Night [G]

Gingerbread

Groovy Brown [G]

Heavenly [G]

Lei [G]