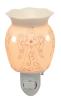

### **Plug-In Scentsy Warmers**

Blizzard [G]

Bluster [G]

Fright Night [G]

Gingerbread

Groovy Brown [G]

Heavenly [G]

Lei [G]