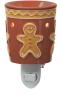

### **Plug-In Scentsy Warmers**

Blizzard [G]

Bluster [G]

Fright Night [G]

Gingerbread

Groovy Brown [G]

Heavenly [G]

Lei [G]