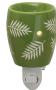

### **Plug-In Scentsy Warmers**

Blizzard [G]

Bluster [G]

Fright Night [G]

Gingerbread

Groovy Brown [G]

Heavenly [G]

Lei [G]