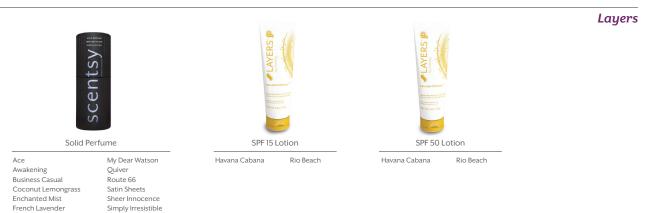

Sunkissed Citrus Vanilla Suede White Tea & Cactus

Solid Perfume 3-Pack

SPF 15 Lotion 3-Pack